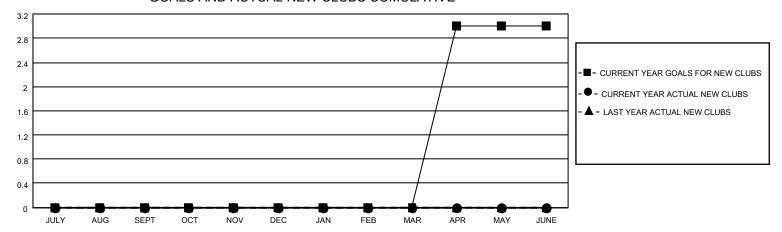

### GOALS AND ACTUAL NEW CLUBS CUMULATIVE

## District 5 SKN

| Clubs RESULTS FOR 2021-2022 |   |   |   | Members RESULTS FOR 2021-2022 |    |    |    |
|-----------------------------|---|---|---|-------------------------------|----|----|----|
|                             |   |   |   |                               |    |    |    |
| JULY/AUG/SEPT               | 0 | 0 | 0 | JULY/AUG/SEPT                 | 15 | 5  | 6  |
| OCT/NOV/DEC                 | 0 | 0 | 0 | OCT/NOV/DEC                   | 20 | 17 | 43 |
| JAN/FEB/MAR                 | 0 | 0 | 2 | JAN/FEB/MAR                   | 20 | 19 | 41 |
| APR/MAY/JUNE                | 3 | 0 | 0 | APR/MAY/JUNE                  | 10 | 0  | 0  |