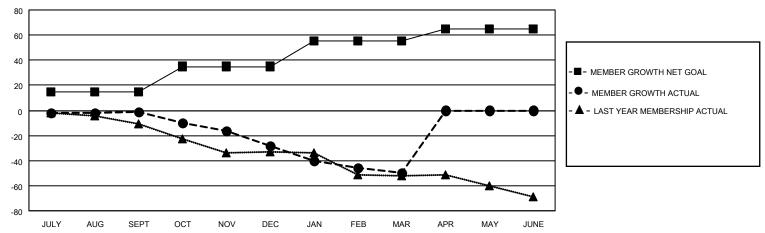

#### GOALS AND ACTUAL MEMBERS CUMULATIVE

| DROPPED CLUBS: 2 |    | 14 CLUBS OF 56 ADDED 1 OR<br>MORE NEW MEMBERS | GENDER DISTRIBUTION                 |              |  |
|------------------|----|-----------------------------------------------|-------------------------------------|--------------|--|
|                  |    | MORE NEW MEMBERS                              | MALE 743 (73.27%)                   |              |  |
|                  |    |                                               | FEMALE                              | 271 (26.73%) |  |
| DROPPED MEMBERS  |    |                                               | NON BINARY                          | 0 (0.00%)    |  |
|                  |    |                                               | PREFER NOT TO ANSWER                | 0 (0.00%)    |  |
| DECEASED         | 16 |                                               |                                     |              |  |
| CLUB CANCELLED   | 10 | CLICK HERE FOR CUMULATIVE                     | TOTAL FAMILY UNIT MEMBERS 217       |              |  |
| OTHER            | 64 | MEMBERSHIP DATA                               |                                     |              |  |
| TOTAL            | 90 |                                               | FAMILY MEMBERS PAYING HALF DUES 110 |              |  |
|                  |    |                                               |                                     |              |  |

## District 5 SKN

| Clubs RESULTS FOR 2021-2022 |   |   |   | Members RESULTS FOR 2021-2022 |    |    |    |
|-----------------------------|---|---|---|-------------------------------|----|----|----|
|                             |   |   |   |                               |    |    |    |
| JULY/AUG/SEPT               | 0 | 0 | 0 | JULY/AUG/SEPT                 | 15 | 5  | 6  |
| OCT/NOV/DEC                 | 0 | 0 | 0 | OCT/NOV/DEC                   | 20 | 17 | 43 |
| JAN/FEB/MAR                 | 0 | 0 | 2 | JAN/FEB/MAR                   | 20 | 19 | 41 |
| APR/MAY/JUNE                | 3 | 0 | 0 | APR/MAY/JUNE                  | 10 | 0  | 0  |